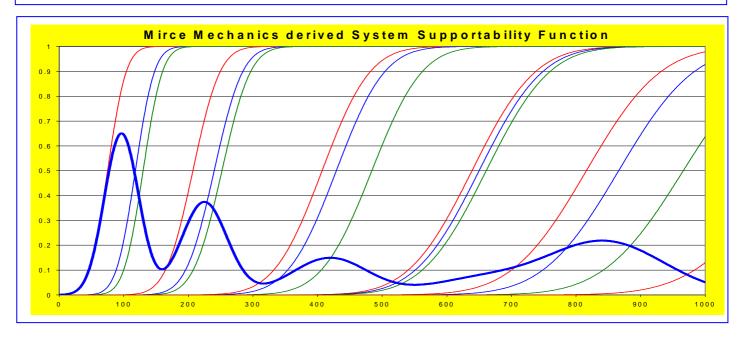

### **Mirce Supportability Equation**

Mechanical, electrical, nuclear, aeronautical and many other types of engineers for centuries has been designing various types of machines based on the proven scientific knowledge and formulas of dynamics, fluid mechanics, thermodynamics, quantum mechanics, electronics, hydro-mechanics, quantum electrodynamics and similar. However, none of them are suitable for addressing supportability engineering related issues, which was the main reason for inability of ILS initiatives to deliver expected improvements related to weapon systems in-service performance. All predictable and deliverable engineering creations are based on scientific theories and principles, and supportability engineering could not have been exception.

Fully aware of this fact, the research activities at the MIRCE Akademy have been focused on this issue since 1999. It is our great pleasure to inform you that a science based knowledge relevant to the supportability engineering issues has been developed as part of the Mirce Mechanics, by Dr Knezevic. The motion of a system "machine" through the supportability states is fully defined by the following expression (see figure above).

 $\omega(t) = P(NFS_s \otimes t) = \sum_{i=1}^{\infty} \left[ F^i(t) - S^i(t) \right]$ 