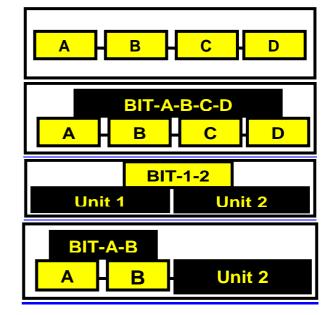

#### Case Study: System Support Design

Best Weapon System Alternative is one that provides the best compromise among all aspects of system life cycle process, regarding the functionality and functionability performance of the system considered against defined operational requirements and regulations. Certainly, some of them are directly related to the occurrences of supportability events that require resources necessary to ensure a continuous provision of weapon system functionality through time or mission. For the educational purpose, in this case study, it has been assumed that all system design alternatives, shown below, are fully compatible with its functionality performance of this. Thus, the participants will be actively engaged in the evaluation of all of them, from the point of view of supportability engineering, with the objective of addressing the following type of questions:

**Legend:** A, B, C, D, Unit1 and Unit2 are Line Replaceable Units and BIT is Built-In-Test devise that identifies a failed LRU.